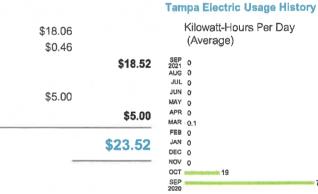

Past Due - Pay Immediately

**\$18.52** \$23.52

Current month's charges: Total amount due:

\$42.04

Payment Due By:

09/22/2021

SHERWOOD MANOR COMMUNITY DEVELOPMENT DISTRICT 815 18TH AVE SE RUSKIN, FL 33570

#### **Your Account Summary**

Previous Amount Due
Payment(s) Received Since Last Statement
Past Due — Pay Immediately

**Current Month's Charges** 

**Total Amount Due** 

\$18.52 \$0.00 \$18.52 \$23.52 \$42.04

#### Details of Charges - Service from 07/28/2021 to 08/26/2021

Service for: 815 18TH AVE SE, RUSKIN, FL 33570

Rate Schedule: General Service - Non Demand

Meter Location: FOUNTAIN

| Meter<br>Number | Read Date   | Current<br>Reading | Previous<br>Reading | <br>Total Used | Multiplier     | Billing Period |
|-----------------|-------------|--------------------|---------------------|----------------|----------------|----------------|
| 1000558717      | 08/26/2021  | 1,137              | 1,137               | 0 kWh          | 1              | 30 Days        |
|                 |             |                    |                     |                | Tampa Electric | Usage History  |
| Basic Service   | Charge      |                    |                     | \$18.06        | Kilowatt-Hou   | urs Per Day    |
| Florida Gross   | Receipt Tax |                    |                     | \$0.46         | (Average)      |                |
| Electric Servi  | ce Cost     |                    |                     | \$18.52        | SEP 0          |                |