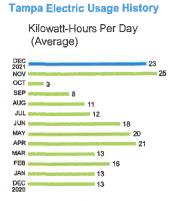

#### Details of Charges - Service from 07/28/2021 to 08/26/2021

Service for: 816 18TH AVE SE, RUSKIN, FL 33570 Rate Schedule: General Service - Non Demand

Meter Location: FOUNTAIN

| Meter<br>Number | Read Date           | Current - Reading | Previous<br>Reading | ==  | Total     | Used     | Multiplier     | Billing Period |           |  |   |         |
|-----------------|---------------------|-------------------|---------------------|-----|-----------|----------|----------------|----------------|-----------|--|---|---------|
| 1000558720      | 08/26/2021          | 23,309            | 21,979              |     | 1,330 kWh |          | 1,330 kWh      |                | 1,330 kWh |  | 1 | 30 Days |
|                 |                     |                   |                     |     |           |          | Tampa Electric | Usage History  |           |  |   |         |
| Basic Service   | Charge              |                   |                     | \$1 | 18.06     |          | Kilowatt-Hou   | urs Per Day    |           |  |   |         |
| Energy Charg    | je                  | 1,330 kWh         | @ \$0.06076/kWh     | \$8 | 30.81     |          | (Average)      |                |           |  |   |         |
| Fuel Charge     |                     | 1,330 kWh         | @ \$0.04255/kWh     | \$5 | 56.59     |          | SEP<br>2021    | 44             |           |  |   |         |
| Storm Protecti  | ion Charge          | 1,330 kWh         | @ \$0.00251/kWh     | 9   | \$3.34    |          | AUG 0          | 57             |           |  |   |         |
| Florida Gross   | Receipt Tax         |                   |                     | 9   | \$4.07    |          | JUN MAY        | 89<br>89       |           |  |   |         |
| Electric Servi  | ice Cost            |                   |                     |     |           | \$162.87 | APR            | 88             |           |  |   |         |
| Other Fees a    | nd Charges          |                   |                     |     |           |          | MAR FEB        | 60             |           |  |   |         |
| Electric Late   | Payment Fee         |                   |                     | 9   | \$5.00    |          | JAN DEC        | 61             |           |  |   |         |
| Total Other F   | ees and Charges     |                   |                     |     |           | \$5.00   | NOV OCT        | 60             |           |  |   |         |
| Total Cur       | rent Month's Charge | es                |                     |     |           | \$167.87 | SEP 2020       | 62             |           |  |   |         |