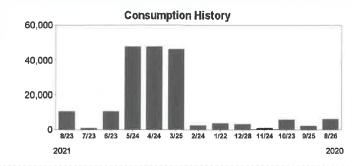

#### **CUSTOMER NAME** SHERWOOD MANOR CDD

**ACCOUNT NUMBER** 8726963466

**BILL DATE** 08/30/2021

**DUE DATE** 09/20/2021

Service Address: 1801 12TH ST SE

County Florida

S-Page 1 of 1

| METER    | PREVIOUS   | PREVIOUS | PRESENT    | PRESENT | CONSUMPTION | READ   | METER       |
|----------|------------|----------|------------|---------|-------------|--------|-------------|
| NUMBER   | DATE       | READ     | DATE       | READ    |             | TYPE   | DESCRIPTION |
| 54676394 | 07/23/2021 | 1828     | 08/23/2021 | 1933    | 10500 GAL   | ACTUAL | WATER       |