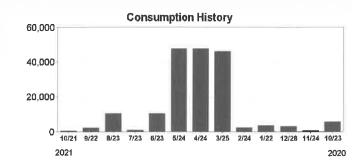

#### Details of Charges - Service from 07/28/2021 to 08/26/2021

Service for: 1801 SE 12TH ST, CLBHSE, RUSKIN, FL 33570

Rate Schedule: General Service - Non Demand

| Meter<br>Number | Read Date                                        | Current<br>Reading   | Previous<br>Reading                                                 | = Tota                                                           | l Used                          | Multiplier                                                                               | Billing Period |
|-----------------|--------------------------------------------------|----------------------|---------------------------------------------------------------------|------------------------------------------------------------------|---------------------------------|------------------------------------------------------------------------------------------|----------------|
| 1000597942      | 08/26/2021                                       | 42,759               | 34,868                                                              | 7,89                                                             | 1 kWh                           | 1                                                                                        | 30 Days        |
|                 | on Charge<br>Receipt Tax<br>ce Cost<br>d Charges | 7,891 kW<br>7,891 kW | /h @ \$0.06076/kWh<br>/h @ \$0.04255/kWh<br>/h @ \$0.00251/kWh<br>— | \$18.06<br>\$479.46<br>\$335.76<br>\$19.81<br>\$21.87<br>\$12.34 | \$874.96<br>\$12.34<br>\$887.30 | Tampa Electric  Killowatt-Hot (Average)  SEP 2021 AUG JUL JUN MAY APR 92 MAR 114 FEB 110 |                |