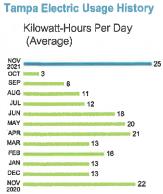

#### Details of Charges - Service from 07/28/2021 to 08/26/2021

Service for: 816 18TH AVE SE, RUSKIN, FL 33570 Rate Schedule: General Service - Non Demand

Meter Location: FOUNTAIN

| Meter<br>Number | Read Date           | Current - Reading | Previous<br>Reading | ==  | Total     | Used     | Multiplier     | Billing Period |           |  |   |         |
|-----------------|---------------------|-------------------|---------------------|-----|-----------|----------|----------------|----------------|-----------|--|---|---------|
| 1000558720      | 08/26/2021          | 23,309            | 21,979              |     | 1,330 kWh |          | 1,330 kWh      |                | 1,330 kWh |  | 1 | 30 Days |
|                 |                     |                   |                     |     |           |          | Tampa Electric | Usage History  |           |  |   |         |
| Basic Service   | Charge              |                   |                     | \$1 | 18.06     |          | Kilowatt-Hou   | urs Per Day    |           |  |   |         |
| Energy Charg    | je                  | 1,330 kWh         | @ \$0.06076/kWh     | \$8 | 30.81     |          | (Average)      |                |           |  |   |         |
| Fuel Charge     |                     | 1,330 kWh         | @ \$0.04255/kWh     | \$5 | 56.59     |          | SEP<br>2021    | 44             |           |  |   |         |
| Storm Protecti  | ion Charge          | 1,330 kWh         | @ \$0.00251/kWh     | 9   | \$3.34    |          | AUG 0          | 57             |           |  |   |         |
| Florida Gross   | Receipt Tax         |                   |                     | 9   | \$4.07    |          | JUN MAY        | 89<br>89       |           |  |   |         |
| Electric Servi  | ice Cost            |                   |                     |     |           | \$162.87 | APR            | 88             |           |  |   |         |
| Other Fees a    | nd Charges          |                   |                     |     |           |          | MAR FEB        | 60             |           |  |   |         |
| Electric Late   | Payment Fee         |                   |                     | 9   | \$5.00    |          | JAN DEC        | 61             |           |  |   |         |
| Total Other F   | ees and Charges     |                   |                     |     |           | \$5.00   | NOV OCT        | 60             |           |  |   |         |
| Total Cur       | rent Month's Charge | es                |                     |     |           | \$167.87 | SEP 2020       | 62             |           |  |   |         |