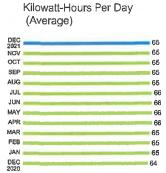

**Tampa Electric Usage History** Kilowatt-Hours Per Day (Average) 65 65 JUL 66 66 66 APR MAR 66 65 FEB 65 JAN DEC 64 66 OCT 64 SEP 2020 63

**Billing Period** 

30 Days

tampaelectric.com

Statement Date: 09/01/2021 Account: 211019020687