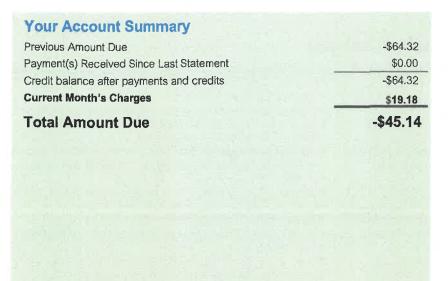

#### **Your Account Summary**

Previous Amount Due
Payment(s) Received Since Last Statement
Past Due — Pay Immediately

**Current Month's Charges** 

**Total Amount Due** 

\$217.61 \$0.00 \$217.61 \$235.15 \$452.76