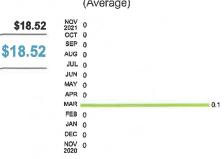

#### Details of Charges - Service from 07/28/2021 to 08/26/2021

Service for: 815 18TH AVE SE, RUSKIN, FL 33570

Rate Schedule: General Service - Non Demand

Meter Location: FOUNTAIN

| Meter<br>Number | Read Date   | Current<br>Reading | Previous<br>Reading | <br>Total Used | Multiplier     | Billing Period |
|-----------------|-------------|--------------------|---------------------|----------------|----------------|----------------|
| 1000558717      | 08/26/2021  | 1,137              | 1,137               | 0 kWh          | 1              | 30 Days        |
|                 |             |                    |                     |                | Tampa Electric | Usage History  |
| Basic Service   | Charge      |                    |                     | \$18.06        | Kilowatt-Hou   | urs Per Day    |
| Florida Gross   | Receipt Tax |                    |                     | \$0.46         | (Average)      |                |
| Electric Servi  | ce Cost     |                    |                     | \$18.52        | SEP 0          |                |