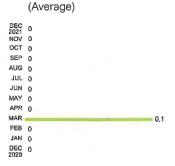

#### Details of Charges - Service from 07/28/2021 to 08/26/2021

Service for: 1850 SE 6TH AVE, RUSKIN, FL 33570

Rate Schedule: General Service - Non Demand

Meter Location: ENTRY SIGN

| Meter<br>Number  | Read Date          | Current<br>Reading | -     | Previous<br>Reading | = | Total U | lsed    | Multiplier     | Billing Period |
|------------------|--------------------|--------------------|-------|---------------------|---|---------|---------|----------------|----------------|
| 1000580300       | 08/26/2021         | 63                 |       | 57                  |   | 6 kWh   |         | 1              | 30 Days        |
|                  |                    |                    |       |                     |   |         |         | Tampa Electric | Usage History  |
| Basic Service (  | Charge             |                    |       |                     |   | \$18.06 |         | Kilowatt-Hou   | rs Per Day     |
| Energy Charge    | ı                  |                    | 6 kWh | @ \$0.06076/kWh     |   | \$0.36  |         | (Average)      |                |
| Fuel Charge      |                    |                    | 6 kWh | @ \$0.04255/kWh     |   | \$0.26  |         | SEP<br>2021    | 0.             |
| Storm Protectio  | n Charge           |                    | 6 kWh | @ \$0.00251/kWh     |   | \$0.02  |         | AUG JUL        | 0.<br>0.       |
| Florida Gross R  | Receipt Tax        |                    |       |                     |   | \$0.48  |         | JUN            | 0.             |
| Electric Service | e Cost             |                    |       |                     |   |         | \$19.18 | MAY APR        | 0.             |
| Other Fees an    | d Charges          |                    |       |                     |   |         |         | MAR<br>FEB     | 0.             |
| Electric Late Pa | ayment Fee         |                    |       |                     |   | \$5.00  |         | JAN            | 0.             |
| Total Other Fe   | es and Charges     |                    |       |                     |   |         | \$5.00  | NOV            | 0.<br>0.       |
| Total Curre      | ent Month's Charge | es                 |       |                     |   |         | \$24.18 |                |                |