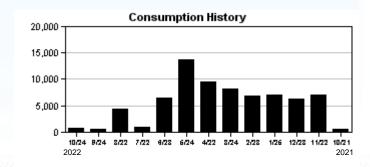

| \$79.60   |
|------------------------------|-----------|
| Total Account Charges        | \$70.61   |
| Bill Adjustments             | \$8.99    |
| Net Payments - Thank You     | \$-179.81 |
| Previous Balance             | \$179.81  |
| Carrinary of Account Charges |           |

### Important Message

Worried about wasting water from an inefficient irrigation system? If you would like your system evaluated, call Paula Staples, UF/IFAS Extension Hillsborough County, at 813-744-5519 X 54142 to see if you qualify for a free irrigation evaluation.

**BOCC Approved Rate Increases Are Effective Oct. 1, 2022.** Residential Customers using 7,000 gallons of water monthly will have an average bill increase of 5.88%. Visit HCFLGov.net/Water, Water Rates & Fees tab for details.





Make checks payable to: BOCC

**ACCOUNT NUMBER: 8726963466** 



### **ELECTRONIC PAYMENTS BY CHECK OR**

Automated Payment Line: (813) 276 8526 Internet Payments: HCFLGov.net/WaterBill Additional Information: HCFLGov.net/Water



### THANK YOU!

րգարդերգովակակարկիլիկիլիկիլիկուիվինուիցգի

SHERWOOD MANOR CDD 2005 PAN AM CIRCLE SUITE 300 TAMPA FL 33607-6008

1.544 8

| DUE DATE    | 11/21/2022 |
|-------------|------------|
| AMOUNT DUE  | \$79.60    |
| AMOUNT PAID |            |



Late Payment Charge

**Total Miscellaneous Charges** 

### **CUSTOMER NAME** SHERWOOD MANOR CDD

8726963466

**ACCOUNT NUMBER** 

BILL DATE **DUE DATE** 

09/26/2022 10/17/2022

Service Address: 1801 12TH ST SE

S-Page 1 of 1

| METER<br>NUMBER    | PREVIOUS   | PREVIOUS<br>READ | PRESENT    | PRESENT<br>REA