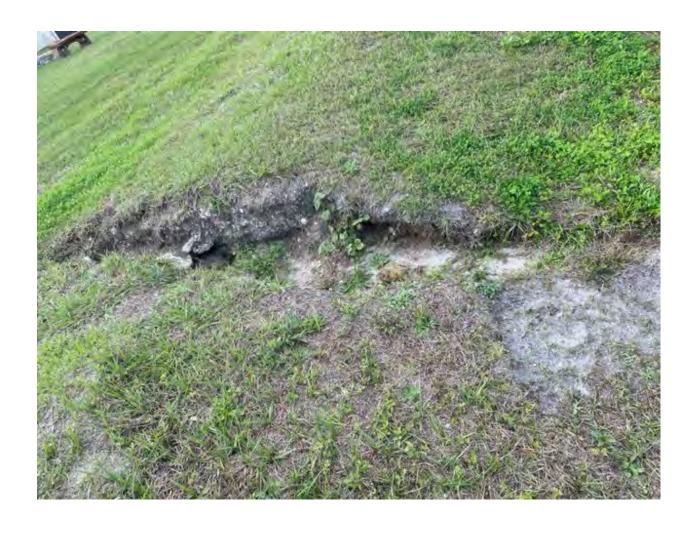

s.



The entrance on 6<sup>th</sup> ST SE & Tidal Rock looks good.



The turf looks good next to the Tidal Rock sidewalk.



Heading North on the  $6^{th}$  ST SE sidewalk looks good.



The mailbox pavilion next to the dog park looks good.



The parking lot next to the dog park is clean & looks good.



The dog park looks good.



There is a small amount of filamentous algae in the pond. The pond looks good overall.



There is new construction beginning off Will Scarlett &  $9^{\text{th}}$  ST SE.



The pond looks good.



The pond looks good.



There are multiple washouts on the South pond on Will Scarlett. Roger was informed.



The receded pond looks good.



There are multiple areas of Bulrush in this pond. The pond vender was notified to treat.



The receded pond looks good.